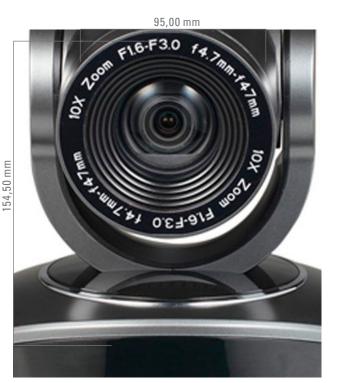

# Features

| Features                                             |                                                                           |
|------------------------------------------------------|---------------------------------------------------------------------------|
| USB type                                             | USB-A                                                                     |
| Power supply                                         | Power supply unit                                                         |
| Voltage / Current                                    | 12V / 1A                                                                  |
| Scope of delivery                                    | Camera, USB-A cable, manual, remote control, batteries, power supply unit |
| Dimensions                                           | 151.2mm x 152.5mm x 126.7mm                                               |
| Weight                                               | 1.4 kg                                                                    |
| Supported programmes                                 | MS Teams, Zoom, Webex, Skype etc.                                         |
| Application                                          | Meeting room / conference room                                            |
| Thread for tripod / table stand                      | Yes                                                                       |
| Microphone integrated                                | No                                                                        |
| Noise cancelling                                     | No                                                                        |
| Colour                                               | Black                                                                     |
| Video Features                                       |                                                                           |
| Video resolution                                     | 920 x 1080P                                                               |
| Camera pixels                                        | 2 megapixel                                                               |
| Video capture speed                                  | 60 FPS                                                                    |
| Video codes                                          | H.265, H.264                                                              |
| Zoom                                                 | 10x optical                                                               |
| Field of view                                        | 60.9°                                                                     |
| Autofocus                                            | Yes                                                                       |
| Group Framing                                        | No                                                                        |
| Speaker Tracking                                     | No                                                                        |
| Pan / Tilt Speed                                     | 60°/sec / 30°/sec                                                         |
| Presets                                              | 255 (10 by remote control)                                                |
| Scope of delivery                                    |                                                                           |
| Camera, remote control, USB cable, power supply unit |                                                                           |
| Article number/ Guarantee                            |                                                                           |
| Webcam                                               | FRV-V540                                                                  |
| Guarantee                                            | 2 years                                                                   |