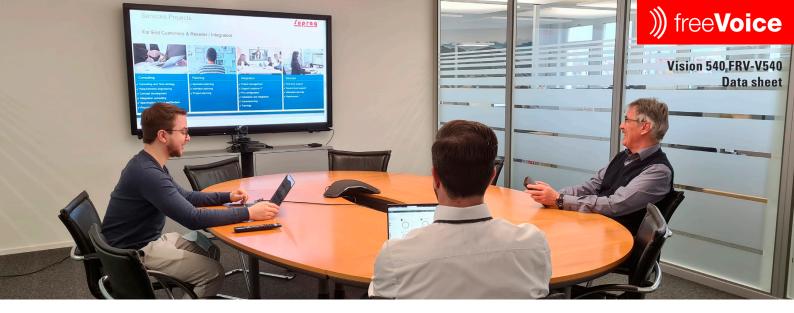

# freeVoice Vision 540 camera for professional video conferences and training sessions

The Vision 540 PTZ camera is your best choice for use in conference or training rooms. With the advanced swivel, tilt and zoom functions as well as full-HD resolution, you will always show participants your best side.

#### **Simple and silent**

A conference camera has to be easy to use. Simply connect the Vision 540 PTZ to the mains and plug into your PC using a USB cable. That's all you need to do to get started and send perfect pictures to your favourite platform such as Zoom, Microsoft Teams, GoogleMeet etc. The very quiet rotating mechanism